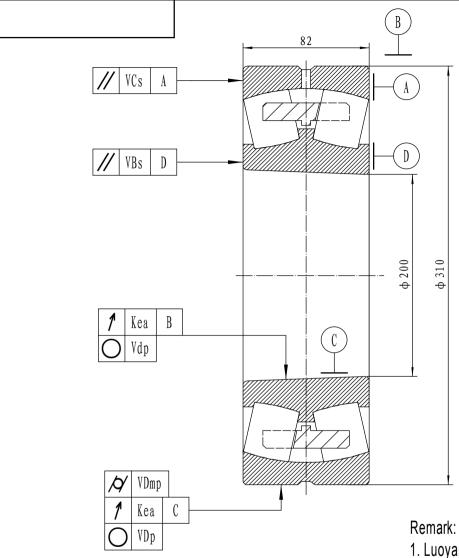

 Luoyang Jiecheng Bearing Technology Co., Ltd is a technical Inc,specialize in designing and manufacturing spherical roller bearing, we can design and manufactur spherical roller bearing according to client's requirement.
This drawing is reference for user, if you need formal drawing, please contact with us sales@jcb-bearing.com, the official drawing will be sent after order confirmation.

| rated load |      | limiting speed |      |                    | Weight |                                                                                | Luoyang Jiecheng Bearing Technology Co., Ltd |
|------------|------|----------------|------|--------------------|--------|--------------------------------------------------------------------------------|----------------------------------------------|
| Cr         | Cor  | Grease         | oil  | 23040CAK           | 23.3   | 22.2                                                                           |                                              |
| 1000       | 1530 | 1200           | 1600 |                    | 25.5   | Add: D1805, No.3 Lianmeng road, Luoyang, Henan, China.<br>Postal: 471003       |                                              |
|            |      |                |      | Material:GCr15SiMn |        | Phone: +86-379-68611678<br>Fa×: +86-379-68611679 E-mail: sales@jdb-bearing.com |                                              |